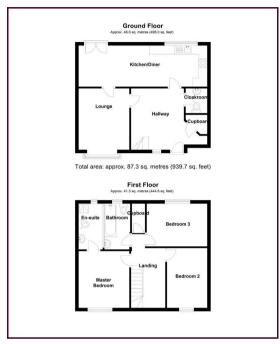

In further detail, this is a beautifully presented three bedroom semi detached home, situated in quiet location; adjacent to the grand union canal. The property's accommodation briefly comprises: Entrance hall, downstairs cloakroom, lounge, kitchen/diner, master bedroom with ensuite, two further bedrooms & family bathroom. Outside has private garden to the rear and three allocated parking spaces (carport inside the garden, one at the rear of back gates and on road outside property).

The mention of any appliances and/or services within these details does not imply they are in full and efficient working order.

Any plans included within these details are a GUIDE TO THE LAYOUT OF THE PROPERTY ONLY and are NOT DRAWN TO SCALE. Dimensions are approximate.